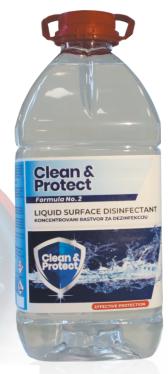

## CLEAN & PROTECT - Formula No. 2

## **CONCENTRATED SOLUTION FOR DISINFECTION**

Concentrated solution for disinfection of healthy skin of hands, disinfection of surfaces and objects, surfaces and objects that come into contact with food and drink for humans and animals, disinfection of textiles in public health institutions, industrial facilities.

Clean & Protect Formula No. 2 is a concentrated agent, used in 2 and 4% dilutions. The disinfection effect in both dilutions occurs within 30 seconds of contact.