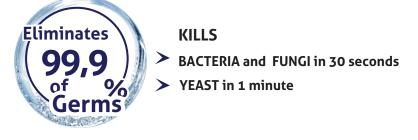

#### **MICROBIOLOGICAL ACTIVITY:**

| Effectiveness                       | Time                           |
|-------------------------------------|--------------------------------|
| Microorganism                       | Germicidal effect 10% solution |
| Staphylococcus aureus ATCC 6538     | 60 sec                         |
| Pseudomonas aeruginosa ATCC 27853   | 60 sec                         |
| Enterococcus hirae ATCC 10541       | 60 sec                         |
| Echerichia coli ATCC 10538          | 60 sec                         |
| Candida albicans, ATCC 10231        | 60 sec                         |
| Aspergillus brasiliensis ATCC 16404 | 60 sec                         |