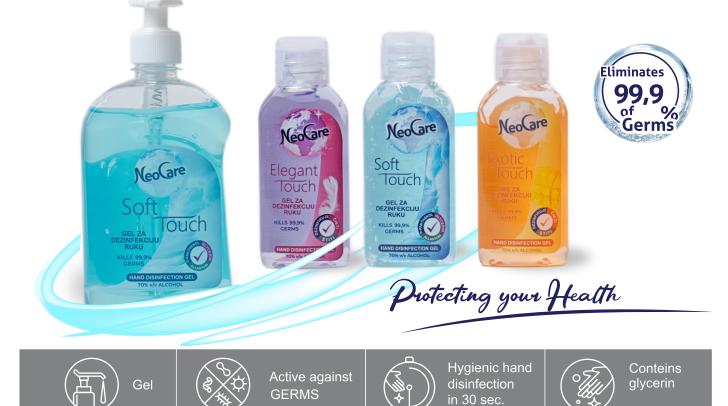

## **ANTIBACTERIAL HAND GEL**

A specially designed product that destroys microorganisms in 30 seconds, and at the same time, due to carefully selected cosmetic ingredients, has a beneficial and nurturing effect on the skin.

| CODE  | ITEM I        | PACKAGE | TRANSPORT<br>PACKAGE | DESCRIPTION           | BARCODE       |
|-------|---------------|---------|----------------------|-----------------------|---------------|
| 2A11  | Soft Touch    | 50 mL   | 60 pcs               | Disinfection hand gel | 8606031320005 |
| 2A145 | Soft Touch    | 500 mL  | 12pcs                | Disinfection hand gel | 8606031320449 |
| 2A12  | Gentle Touch  | 50 mL   | 60 pcs               | Disinfection hand gel | 8606031320012 |
| 2A150 | Gentle Touch  | 500 mL  | 12pcs                | Disinfection hand gel | 8606031320494 |
| 2A13  | Elegant Touch |         | 60 pcs               | Disinfection hand gel | 8606031320029 |
| 2A155 | Elegant Touch |         | 12 pcs               | Disinfection hand gel | 8606031320548 |
| 2A14  | Exotic Touch  | 50 mL   | 60 pcs               | Disinfection hand gel | 8606031320036 |
| 2A160 | Exotic Touch  | 500 mL  | 12pcs                | Disinfection hand gel | 8606031320593 |

After use, it leaves the skin soft, without the unpleasant feeling of sticking.