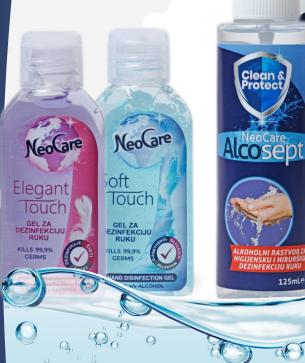

# The Hygiene and Disinfection

PRODUCT CATALOGUE 2024

125mL

## **ANTIBACTERIAL HAND GEL**

A specially designed product that destroys microorganisms in 30 seconds, and at the same time, due to carefully selected cosmetic ingredients, has a beneficial and nurturing effect on the skin.

# ALCOSEPT INSTANT HAND SANITIZER

### New formula - smooth hands!

AlCOSEPT is alcohol based solution for rapid disinfection of healthy skin of hands and surgical disinfection of hands.

Contains glycerine that keeps the skin moist, has neutral pH and a good skin tolerance. The product has a surgical disinfection effect.