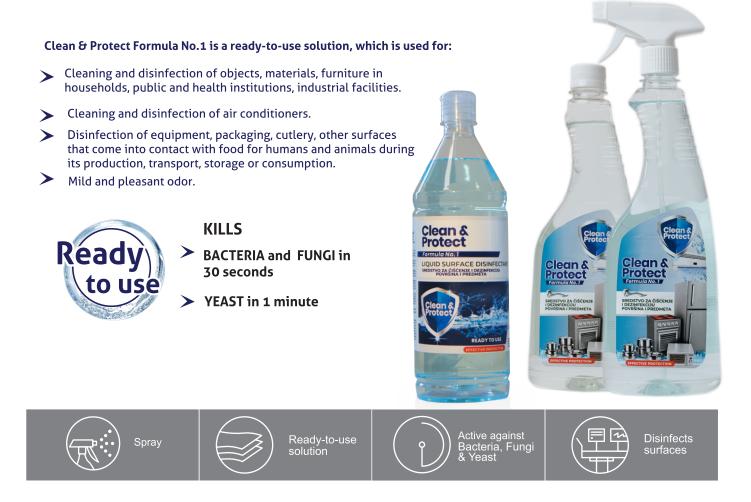

## CLEAN & PROTECT - Formula No. 1 LIQUID SOLUTION FOR SURFACES CLEANING AND DISINFECTING

Solution for cleaning and disinfection of equipment and frequently touched surfaces, disinfection of surfaces and objects that come into contact with food for people and animals, disinfection of air conditioners.

Eliminates 99,9 of % Germs

- KILLS
   BACTERIA and FUNGI in 60 seconds
- > YEAST in 60 seconds