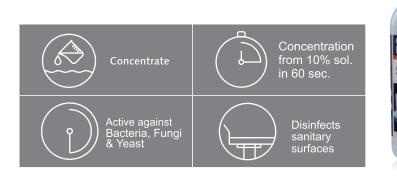

## CLEAN & PROTECT - Formula No. 3

## **CONCENTRATED SOLUTION FOR DISINFECTION**

Concentrated agent based on active chlorine for cleaning and disinfection of sanitary facilities, sanitary units, surfaces and objects

Clean & Protect Formula No.3 is a concentrated disinfectant, which is used according to the instructions in a 10% dilution. It is designed primarily for use on sanitary surfaces, as well as for easy removal and destruction of mold from surfaces.

#### Mild and pleasant odor.

#### Disinfection and cleaning of sanitary surfaces, floors, equipment and furniture

- > in households
- > in health institutions, hospitals
- > gerontology centers, spas and other public facilities